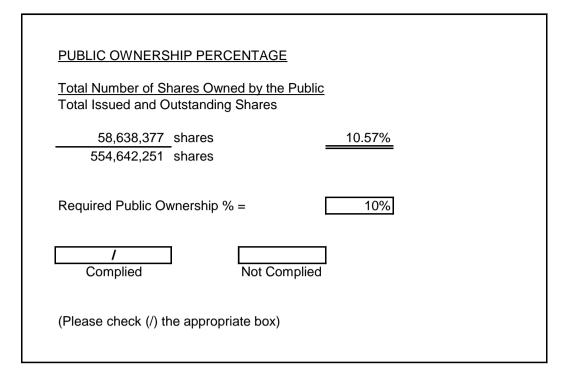

## 555,652,251 1,010,000

554,642,251

| Number of Outstanding Shares ( | Common Shares) |
|--------------------------------|----------------|
| Less:                          |                |

| _ess:                                      | % to total<br>I/O Shares | Number<br>of Shares |             |
|--------------------------------------------|--------------------------|---------------------|-------------|
| Directors                                  |                          |                     |             |
| Julio O. Sy, Sr.                           |                          |                     |             |
| Direct                                     |                          |                     |             |
| Indirect (thru)                            | 7.71%                    | 42,744,511          |             |
| Deogracias Vistan                          |                          |                     |             |
| Direct                                     | 0.00%                    | 3,750               |             |
| Indirect (thru)                            |                          |                     |             |
| Michael Escaler                            |                          |                     |             |
| Direct                                     | 0.04%                    | 241,250             |             |
| Indirect (thru)                            |                          |                     |             |
| Doris Teresa M. Ho                         |                          |                     |             |
| Direct                                     | 0.00%                    | 1                   |             |
| Indirect (thru)                            |                          |                     |             |
| Antony Louis Marden                        |                          |                     |             |
| Direct                                     | 0.00%                    | 1                   |             |
| Indirect (thru)                            |                          |                     |             |
| Rene Buenaventura                          |                          |                     |             |
| Direct                                     | 0.00%                    | 1,000               |             |
| Indirect (thru)                            |                          |                     |             |
| Reynold John B.Madamba                     | #                        | ŧ                   |             |
| Direct                                     | 0.00%                    | 1,000               |             |
| Indirect (thru)                            |                          |                     |             |
| Sub-total                                  |                          | 42,991,513          |             |
| Officers                                   |                          |                     |             |
| Arsenio Cabrera, Corporate Secretary       |                          |                     |             |
| Direct                                     | 0.01%                    | 30,000              |             |
| Indirect (thru)                            |                          |                     |             |
| Roland J. Portes, VP-Operations            |                          |                     |             |
| Direct                                     | 0.00%                    | -                   |             |
| Indirect (thru)                            |                          |                     |             |
| Annabelle R. Lopez, Sales & Marketing Head |                          |                     |             |
| Direct                                     | 0.00%                    | -                   |             |
| Indirect (thru)                            |                          |                     |             |
| Agnes N. Domingo, Chief Audit Executive    |                          |                     |             |
| Direct                                     | 0.00%                    | -                   |             |
| Indirect (thru)                            |                          |                     |             |
| Eric R. Cortes, Compliance Officer         |                          |                     |             |
| Direct                                     | 0.00%                    | -                   |             |
| Indirect (thru)                            |                          |                     |             |
| Sub-total                                  |                          | 30,000              |             |
| Principal Stockholders                     |                          |                     |             |
| National Marine Corporation                |                          |                     |             |
| Direct                                     | 49.86%                   | 276,520,756         |             |
| Indirect (c/o PCD Nominee Corporation)     | 18.50%                   | 102,628,805         | 379,149,561 |
| Pioneer Insurance                          |                          |                     |             |
| Direct                                     | 0.00%                    | -                   |             |
| Indirect (c/o PCD Nominee Corporation)     | 13.31%                   | 73,832,800          | 73,832,800  |
| Sub-total                                  |                          | 452,982,361         |             |
| Affiliates:                                | 0.00%                    | -                   |             |
| Sub-total                                  |                          | -                   |             |
|                                            | 0.000/                   | _                   |             |
| Others:                                    | 0.00%                    | -                   |             |
| Others:<br>Sub-total                       | 0.00%                    |                     | 496,003,874 |

| Number of Issued and Outstanding     | = [ | 554,642,251 |  |  |  |
|--------------------------------------|-----|-------------|--|--|--|
| Number of Outstanding Shares         | = [ | 554,642,251 |  |  |  |
| Number of Treasury Shares            | =   | 1,010,000   |  |  |  |
| Number of Listed Shares              | =   | 555,652,251 |  |  |  |
| Number of Foreign-Owned Shares       | =   | 1,603,522   |  |  |  |
| Foreign Ownership Level (%)          | =   | 0.29%       |  |  |  |
| Foreign Ownership Limit (%)          | =   | 40.00%      |  |  |  |
| Note: Observe the same cutt-off date |     |             |  |  |  |